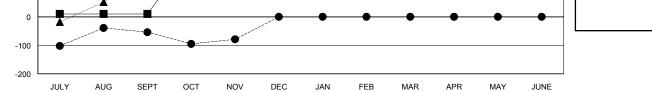

## ANIL TULSYAN GMT:

| GMT: ANIL TULSYAN |               |           | LOCATION INDIA |                       |                           |                         | GMT CA                                             |
|-------------------|---------------|-----------|----------------|-----------------------|---------------------------|-------------------------|----------------------------------------------------|
|                   | Club          | S         |                | Members               |                           |                         |                                                    |
|                   | RESULTS FOR   | 2017-2018 |                | RESULTS FOR 2017-2018 |                           |                         |                                                    |
| QUARTER           | NEW CLUB GOAL | NEW CLUBS | DROPPED CLUBS  | QUARTER               | MEMBER GROWTH NET<br>GOAL | MEMBER GROWTH<br>ACTUAL | DROPPED<br>MEMBERS ACTUAL<br>(including transfers) |
| JULY/AUG/SEPT     | 11            | 3         | 2              | JULY/AUG/SEPT         | 10                        | 270                     | 274                                                |
| OCT/NOV/DEC       | 8             | 1         | 1              | OCT/NOV/DEC           | 210                       | 75                      | 91                                                 |
| JAN/FEB/MAR       | 6             | 0         | 0              | JAN/FEB/MAR           | 160                       | 0                       | 0                                                  |
| APR/MAY/JUNE      | 6             | 0         | 0              | APR/MAY/JUNE          | 30                        | 0                       | 0                                                  |