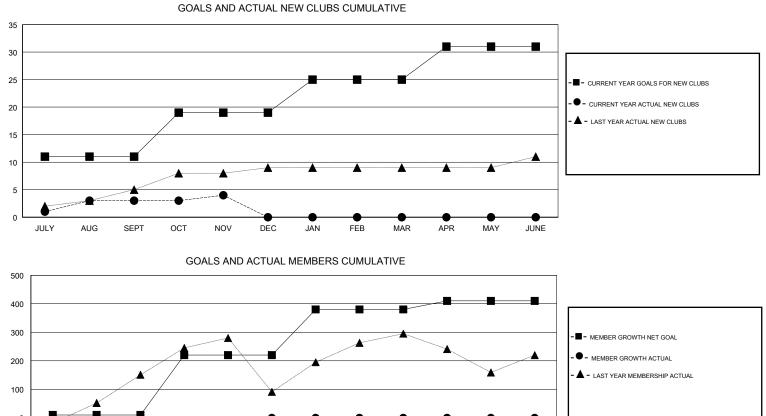

## ANIL TULSYAN GMT:

| GMT: ANIL TULSYAN |               |           | LOCATION INDIA |                       |                           |                         | GMT CA                                             |
|-------------------|---------------|-----------|----------------|-----------------------|---------------------------|-------------------------|----------------------------------------------------|
|                   | Club          | S         |                | Members               |                           |                         |                                                    |
|                   | RESULTS FOR   | 2017-2018 |                | RESULTS FOR 2017-2018 |                           |                         |                                                    |
| QUARTER           | NEW CLUB GOAL | NEW CLUBS | DROPPED CLUBS  | QUARTER               | MEMBER GROWTH NET<br>GOAL | MEMBER GROWTH<br>ACTUAL | DROPPED<br>MEMBERS ACTUAL<br>(including transfers) |
| JULY/AUG/SEPT     | 11            | 3         | 2              | JULY/AUG/SEPT         | 10                        | 270                     | 274                                                |
| OCT/NOV/DEC       | 8             | 1         | 1              | OCT/NOV/DEC           | 210                       | 75                      | 91                                                 |
| JAN/FEB/MAR       | 6             | 0         | 0              | JAN/FEB/MAR           | 160                       | 0                       | 0                                                  |
| APR/MAY/JUNE      | 6             | 0         | 0              | APR/MAY/JUNE          | 30                        | 0                       | 0                                                  |